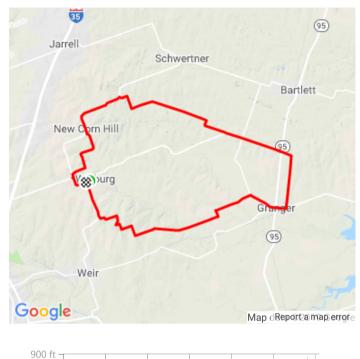

## W11s\_Walburg- Granger- Bart... | Strava Route Cue Sheet

Proceed onto Farm-to-Market Road 972

0.0

## W11s\_Walburg- Granger- Bartlett3 https://www.strava.com/routes/19937705

30.47 mi Distance

1,196ft **Elevation Gain** 

Road Ride Type

Est. Moving Time: 1:46:20

Route recommendations may be incomplete and/or inaccurate and may contain sections of private land and/or sections of terrain that could be challenging or hazardous. Always use your best judgement about the safety of road and trail conditions and follow traffic and property laws. Est. Moving Time based on your avg speed of 17.2 mi/h over last 4 weeks

DISTANCE (miles)

| Left onto Farm-to-Market Road 1105    | 0.1  |
|---------------------------------------|------|
| Continue                              | 1.8  |
| Left onto County Road 153             | 2.0  |
| Left onto County Road 156             | 3.2  |
| Proceed onto County Road 156          | 3.9  |
| Left onto County Road 327             | 4.6  |
| Right onto County Road 326            | 8.9  |
| Proceed onto County Road 326          | 9.3  |
| Right onto County Road 300            | 10.6 |
| Continue on Davilla                   | 11.6 |
| Continue on County Road 301           | 11.9 |
| Right onto South Commerce Street      | 11.9 |
| Proceed onto Davilla                  | 11.9 |
| Left onto North Alligator Street      | 12.4 |
| Continue on County Road 355           | 12.9 |
| Continue on Farm-to-Market Road 972   | 15.3 |
| Proceed onto Farm-to-Market Road 972  | 17.2 |
| Right onto County Road 302            | 17.9 |
| Proceed onto County Road 302          | 18.4 |
| Proceed onto County Road 302          | 21.2 |
| Proceed onto County Road 302          | 22.3 |
| Proceed onto County Road 302          | 23.7 |
| Left onto Farm-to-Market Road 1105    | 23.8 |
| Proceed onto Farm-to-Market Road 1105 | 26.5 |
| Continue on County Road 316 Spur      | 26.5 |
| Left onto County Road 316             | 26.6 |
| Right onto County Road 317            | 27.4 |
| Left onto Farm-to-Market Road 1105    | 29.4 |
| Proceed onto FM 1105                  | 29.4 |
| Continue on Farm-to-Market Road 972   | 29.5 |
| Arrive at Finish                      | 30.4 |