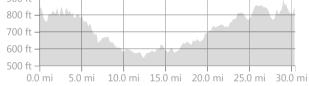

## W11s\_Walburg- Granger- Bartlett3 https://www.strava.com/routes/19937705

30.47 mi Distance

1,196ft **Elevation Gain** 

Road Ride Type

Est. Moving Time: 1:46:20

Route recommendations may be incomplete and/or inaccurate and may contain sections of private land and/or sections of terrain that could be challenging or hazardous. Always use your best judgement about the safety of road and trail conditions and follow traffic and property laws. Est. Moving Time based on your avg speed of 17.2 mi/h over last 4 weeks